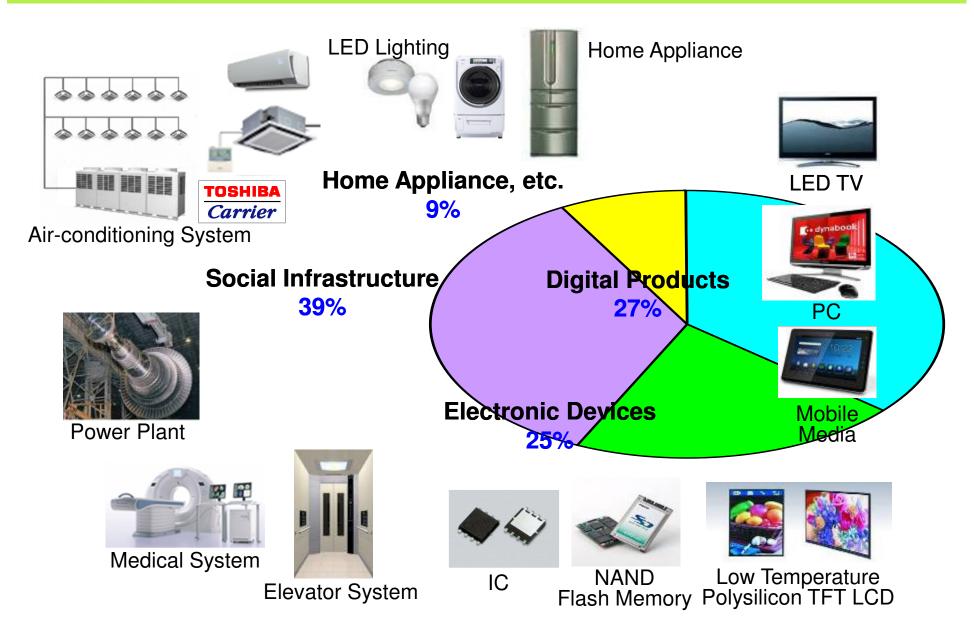

39.9 billion JPY (5.4 billion US\$)  |  |  |
| Total Assets:              | 5,731 billion JPY (69.9 billion US\$) |  |  |
| Headquarters:              | Shibaura, Minato-ku, Tokyo, Japan     |  |  |
| Employees:                 | 210 thousand (world wide)             |  |  |
| Net sales:                 | 6,100 billion JPY (74.4 billion US\$) |  |  |
| Overseas sales ratio:      | 55%                                   |  |  |
| Consolidated subsidiaries: | 554(Japan: 188, Overseas: 366)        |  |  |
|                            |                                       |  |  |

•As of March 31, 2012 •Note U.S. dollar amounts have been converted at the rate of US1 = 482, for convenience only.



#### TOSHIBA HQ in Tokyo

#### **TOSHIBA's Business Products**

TOSHIBA

**AIR CONDITIONING** 





#### **Toshiba Carrier Corporation**



## The alliance between TOSHIBA and Carrier was born.

#### **Toshiba Carrier Corporation**

| Company<br>name:  | TOSHIBA Carrier Corporation |  |  |  |
|-------------------|-----------------------------|--|--|--|
| Headquarters:     | Tokyo, Japan                |  |  |  |
| Shareholders:     | Toshiba 60%/ Carrier 40%    |  |  |  |
| President & CEO:  | Akira Inoue                 |  |  |  |
| Group<br>company: | 17 (Japan 8, Overseas 9)    |  |  |  |
| Employees:        | About 3,200                 |  |  |  |





#### **TOSHIBA** AIR CONDITIONING

#### **Toshiba Product Range**



#### **TOSHIBA** AIR CONDITIONING

### **Receiving Awards**

| 1999 | Energy Saving Award                           | Gold          | Room AC